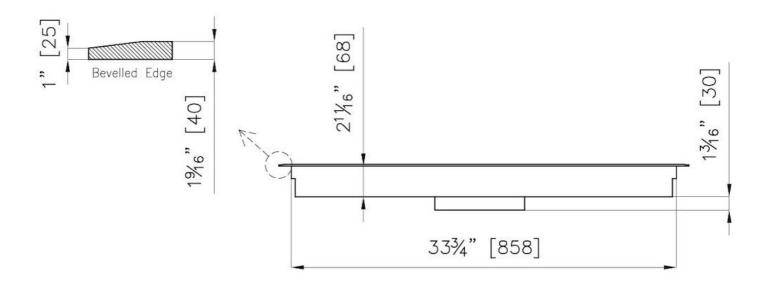

#### **DETAILS**

| Coloring               | Black                                                      |
|------------------------|------------------------------------------------------------|
| Material               | Ceramic glass                                              |
| Series                 | Foster Milano                                              |
| Dimensions             | 36" x 14"                                                  |
| Edge/Installation Type | Bevelled Edge - for flush-mount or over-mount installation |
| Heating element        | Four zones                                                 |
| Cut out                | 34 <sup>11/16</sup> " × 13 <sup>9/16</sup> "               |
| Electrical supply      | 208-240V – 50/60 Hz                                        |