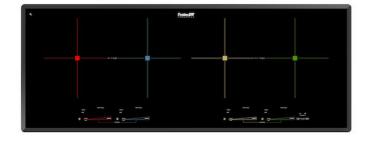

## Milano Induction Cooktop 4 Plate inLine

**Induction Cooktops** 

Code: 7334 945

Black ceramic glass Bevelled edge 9 settings plus powerboost 4 slider commands