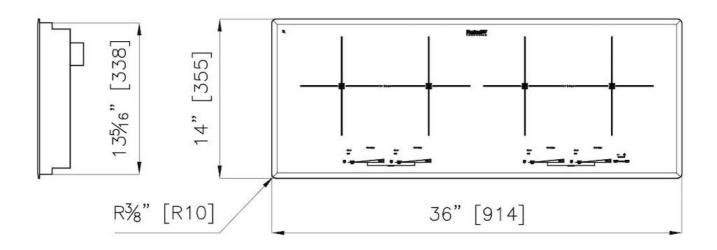

#### **DETAILS**

| Coloring               | Black                                                      |
|------------------------|------------------------------------------------------------|
| Material               | Ceramic glass                                              |
| Series                 | Foster Milano                                              |
| Dimensions             | 36" x 14"                                                  |
| Edge/Installation Type | Bevelled Edge - for flush-mount or over-mount installation |
| Heating element        | Four zones                                                 |
| Cut out                | 34 <sup>11/16</sup> " × 13 <sup>9/16</sup> "               |
| Electrical supply      | 208-240V – 50/60 Hz                                        |