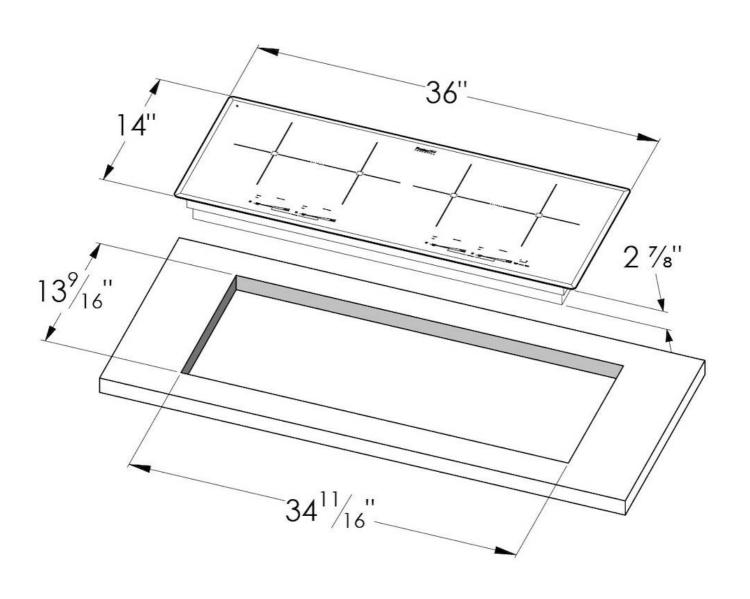

#### **DETAILS**

| Coloring               | Black                                                      |
|------------------------|------------------------------------------------------------|
| Material               | Ceramic glass                                              |
| Series                 | Foster Milano                                              |
| Dimensions             | 36" x 14"                                                  |
| Edge/Installation Type | Bevelled Edge - for flush-mount or over-mount installation |
| Heating element        | Four zones                                                 |
| Cut out                | 34 <sup>11/16</sup> " × 13 <sup>9/16</sup> "               |
| Electrical supply      | 208-240V – 50/60 Hz                                        |